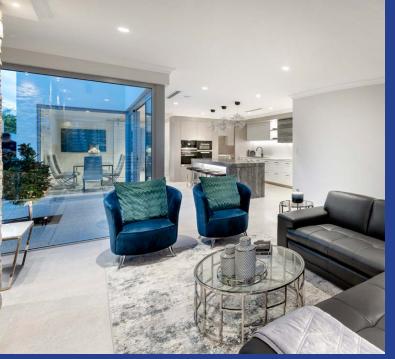

## **Nero** + **Bianco** are two unique homes side-by-side with totally different personalities.

imaginative design, blended with modern building techniques and meticulous detailing. When you first enter into the home you are welcomed by a laser cut designed doors and accents which carry throughout the home. The home has been designed with open plan living in mind and past the front door is the living room, kitchen and dining areas as an open space maximising the space available in the narrow site. There are floor to ceiling windows that look into the alfresco and pool areas with the same laser