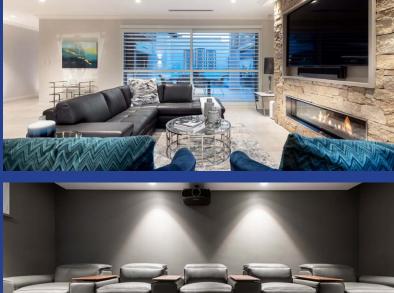

cut design on the far wall of the pool. The cinema is nestled in the rear section of the

Bianco displays the perfect balance of form and function. An inspired fusion of

The concealed home design separates the front façade of the house from the main living quarters, with the underground gym located at the front section of the house with a window looking into the pool. The home also incorporates a two clever parking systems under the driveway that conceals two undercover parking bays. The home allows for four vehicles fully enclosed and concealed and space for another two on the driveway.

These homes are truly masterworks of contemporary living.

house following on from the main kitchen and dining areas.

**James Zorzi** 0408 092 730

**E** newhome@zorzi.com.au **W** zorzi.com.au