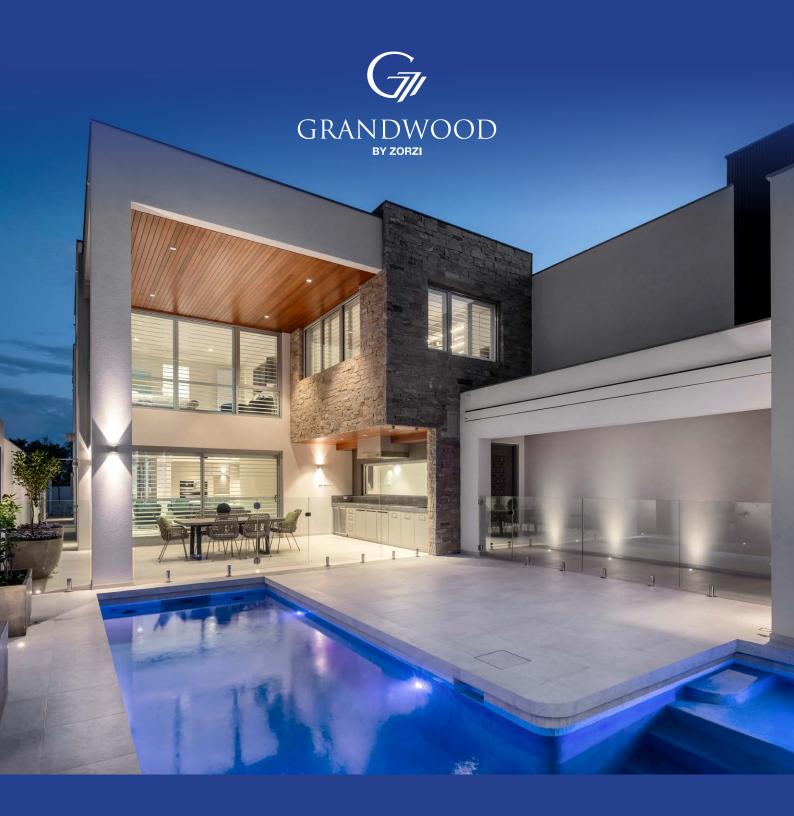

## **Nero** + **Bianco** are two unique homes side-by-side with totally different personalities.

imaginative design, blended with modern building techniques and meticulous detailing. When you first enter into the home you are welcomed by a laser cut designed doors and accents which carry throughout the home. The home has been designed with open plan living in mind and past the front door is the living room, kitchen and dining areas as an open space maximising the space available in the narrow site. There are floor to ceiling windows that look into the alfresco and pool areas with the same laser

cut design on the far wall of the pool. The cinema is nestled in the rear section of the

Bianco displays the perfect balance of form and function. An inspired fusion of

The concealed home design separates the front façade of the house from the main living quarters, with the underground gym located at the front section of the house with a window looking into the pool. The home also incorporates a two clever parking systems under the driveway that conceals two undercover parking bays. The home allows for four vehicles fully enclosed and concealed and space for another two on the driveway.