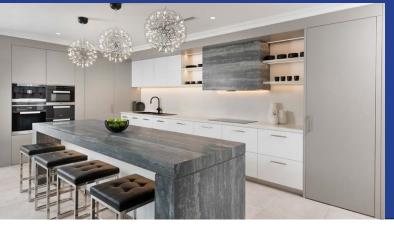

## **Nero** + **Bianco** are two unique homes side-by-side with totally different personalities.

imaginative design, blended with modern building techniques and meticulous detailing. When you first enter into the home you are welcomed by a laser cut designed doors and accents which carry throughout the home. The home has been designed with open plan living in mind and past the front door is the living room, kitchen and dining areas as an open space maximising the space available in the narrow site. There are floor to ceiling windows that look into the alfresco and pool areas with the same laser