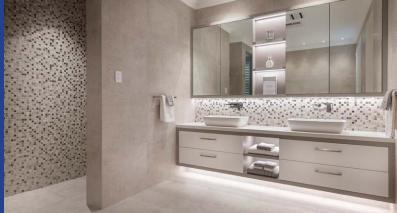

## **Nero** + **Bianco** are two unique homes side-by-side with totally different personalities.

imaginative design, blended with modern building techniques and meticulous detailing. When you first enter into the home you are welcomed by a laser cut designed doors and accents which carry throughout the home. The home has been designed with open plan living in mind and past the front door is the living room, kitchen and dining areas as an open space maximising the space available in the narrow site. There are floor to ceiling windows that look into the alfresco and pool areas with the same laser